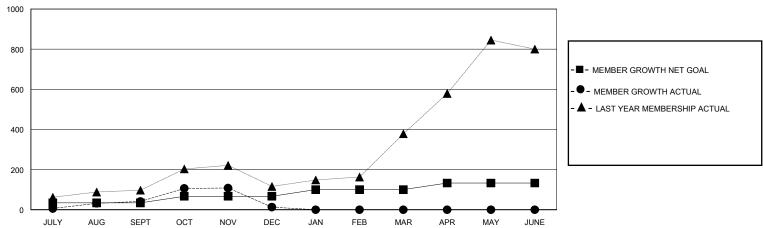

## District 315B4

GMT: LOCATION REP OF BANGLADESH GMT CA

|               | Club        |           |                               |               |                       |                         |                                                    |
|---------------|-------------|-----------|-------------------------------|---------------|-----------------------|-------------------------|----------------------------------------------------|
|               | s           |           | Members RESULTS FOR 2023-2024 |               |                       |                         |                                                    |
| !             | 2023-2024   |           |                               |               |                       |                         |                                                    |
| QUARTER NEV   | W CLUB GOAL | NEW CLUBS | DROPPED CLUBS                 | QUARTER MEMB  | ER GROWTH NET<br>GOAL | MEMBER GROWTH<br>ACTUAL | DROPPED<br>MEMBERS ACTUAL<br>(including transfers) |
| JULY/AUG/SEPT | 4           | 1         | 1                             | JULY/AUG/SEPT | 34                    | 93                      | 37                                                 |
| OCT/NOV/DEC   | 0           | 0         | 1                             | OCT/NOV/DEC   | 33                    | 102                     | 123                                                |
| JAN/FEB/MAR   | 4           | 0         | 0                             | JAN/FEB/MAR   | 33                    | 0                       | 0                                                  |
| APR/MAY/JUNE  | 2           | 0         | 0                             | APR/MAY/JUNE  | 33                    | 0                       | 0                                                  |

## GOALS AND ACTUAL MEMBERS CUMULATIVE

| DROPPED CLUBS: 2  |     | 45 CLUBS OF 98 ADDED 1 OR MORE<br>NEW MEMBERS | GENDER DISTRIBUTION  MALE 2,729 (80.86%)  FEMALE 646 (19.14%) |  |     |
|-------------------|-----|-----------------------------------------------|---------------------------------------------------------------|--|-----|
| DROPPED MEMBERS   |     |                                               |                                                               |  |     |
| DECEASED          | 5   | CLICK HERE FOR CUMULATIVE                     | TOTAL FAMILY UNIT MEMBERS                                     |  | 794 |
| CLUB CANCELLED 45 |     | MEMBERSHIP DATA                               |                                                               |  | 500 |
| OTHER             | 111 |                                               | FAMILY MEMBERS PAYING HALF<br>DUES                            |  | 528 |
| TOTAL             | 161 |                                               |                                                               |  |     |