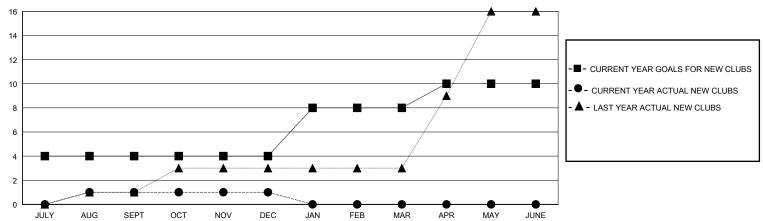

## District 315B4

GMT: LOCATION REP OF BANGLADESH GMT CA

|               | Club        |           |                               |               |                       |                         |                                                    |
|---------------|-------------|-----------|-------------------------------|---------------|-----------------------|-------------------------|----------------------------------------------------|
|               | s           |           | Members RESULTS FOR 2023-2024 |               |                       |                         |                                                    |
| !             | 2023-2024   |           |                               |               |                       |                         |                                                    |
| QUARTER NEV   | W CLUB GOAL | NEW CLUBS | DROPPED CLUBS                 | QUARTER MEMB  | ER GROWTH NET<br>GOAL | MEMBER GROWTH<br>ACTUAL | DROPPED<br>MEMBERS ACTUAL<br>(including transfers) |
| JULY/AUG/SEPT | 4           | 1         | 1                             | JULY/AUG/SEPT | 34                    | 93                      | 37                                                 |
| OCT/NOV/DEC   | 0           | 0         | 1                             | OCT/NOV/DEC   | 33                    | 102                     | 123                                                |
| JAN/FEB/MAR   | 4           | 0         | 0                             | JAN/FEB/MAR   | 33                    | 0                       | 0                                                  |
| APR/MAY/JUNE  | 2           | 0         | 0                             | APR/MAY/JUNE  | 33                    | 0                       | 0                                                  |

## GOALS AND ACTUAL NEW CLUBS CUMULATIVE